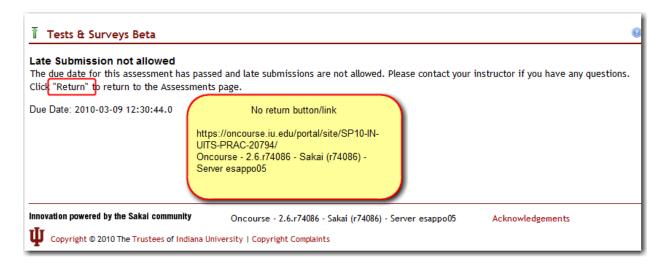

## **Late Submission Return Button**

When trying to submit a late assignment which is not allowed, the page instructs the user to 'Click "Return" to return to the Assessments page.' There is no Return button/link in either Oncourse or Generic Sakai.

## Steps to reproduce:

- 1. Create an assessment with a due date 10 minutes from now, with late submissions not accepted.
- 2. As a student, open the assessment before the due time and leave the assessment open until the due time has expired, then try to submit.
- 3. The "Late Submission not allowed" screen displays, instructing the student to Click "Return" to return to the Assessments page. Notice there is no return button/link.