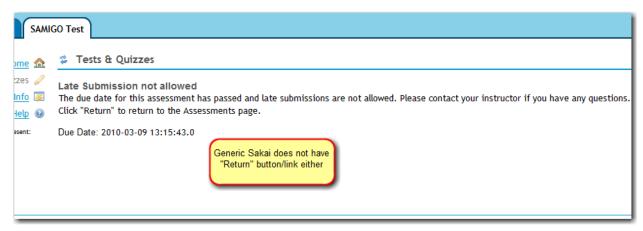

## **Late Submission Return Button**

When trying to submit a late assignment which is not allowed, the page instructs the user to 'Click "Return" to return to the Assessments page.' There is no Return button/link in either Oncourse or Generic Sakai.

## Steps to reproduce:

- 1. Create an assessment with a due date 10 minutes from now, with late submissions not accepted.
- 2. As a student, open the assessment before the due time and leave the assessment open until the due time has expired, then try to submit.
- 3. The "Late Submission not allowed" screen displays, instructing the student to Click "Return" to return to the Assessments page. Notice there is no return button/link.