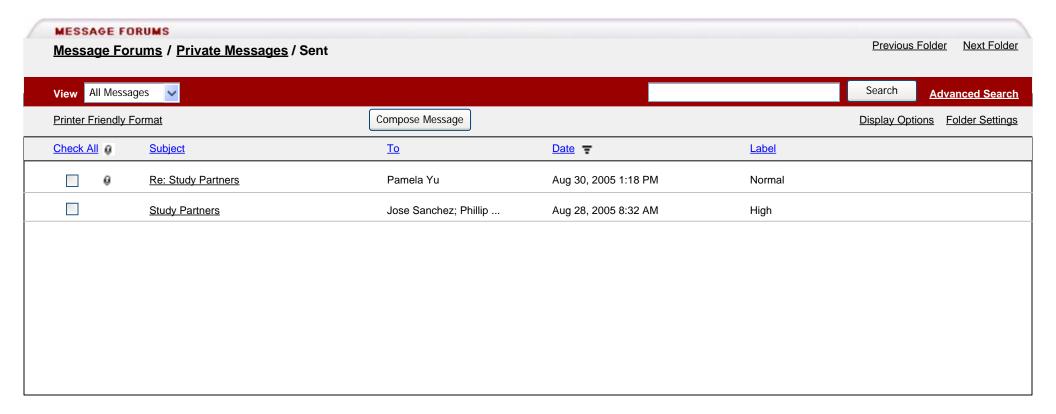

PM-12: All Messages View: Sent

## Requirements:

- The All Messages View for the Sent folder will display who the message was sent To rather than who the message was Authored By
- The To field is limited to 25 characters, so if the text in this field exceeds 25 characters, an ellipse (...) will display indicating there is additional content
- Recipients will be separated by a semicolon and a space as shown above
- There will be no unread messages in the Sent folder, so this view will not include Mark Checked as Read
- All additional requirements are the same as those given for PM-1