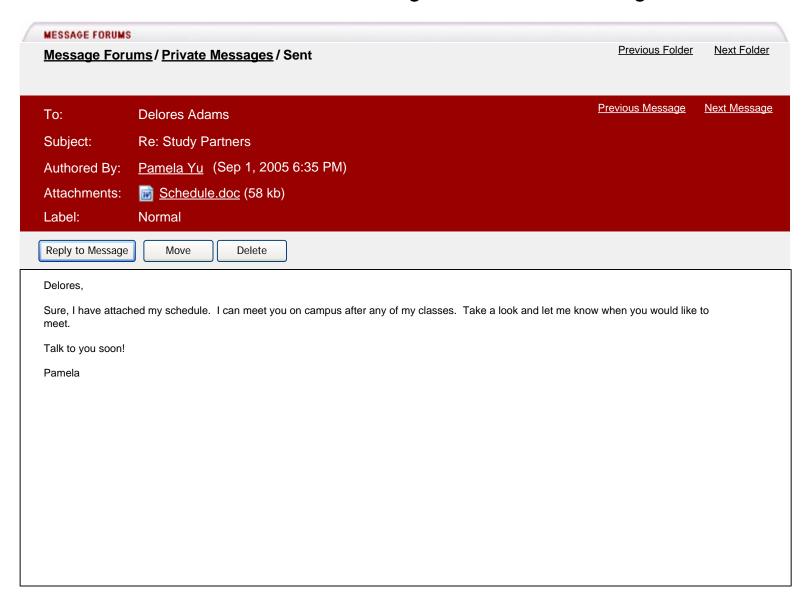

## PM-11: Individual Message View: Sent Message

## Requirements:

- The individual message view of a Sent message will display who the message was sent To
- Recipients will be separated by a semicolon and a space
- All additional requirements are the same as those given for PM-4