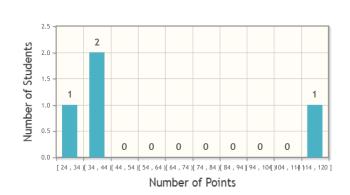

#### **Final Score Distribution**

| Submissions                 | 4        |
|-----------------------------|----------|
| <b>Total Score Possible</b> | 120      |
| Mean                        | 54       |
| Median                      | 36       |
| Mode                        | 36       |
| Range                       | 24 - 120 |
| Quartile 1                  | 24       |
| Quartile 3                  | 57       |
| Standard Deviation          | 44.36    |