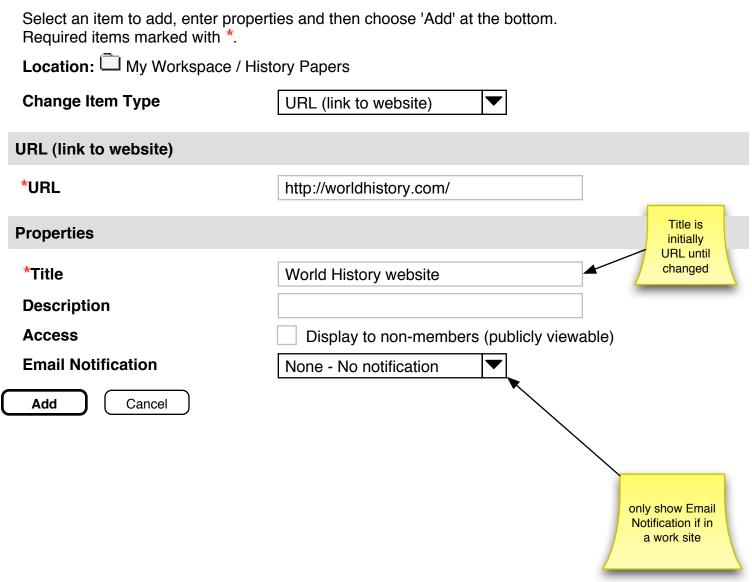

## **Change Item Type**

File Upload
URL (link to website)
Text/HTML Page
Existing Item
Form Item