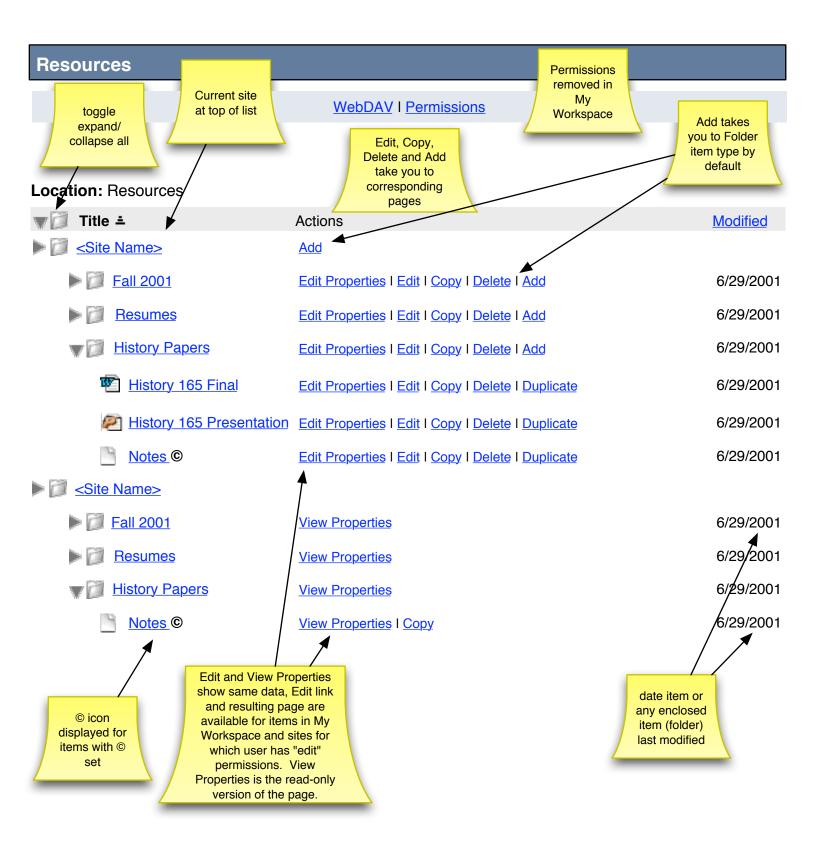

# **Edit Properties**

| Modify item properties and then cho marked with *. | ose 'Update' at the bottom. R                             | equi  | red items                 |  |
|----------------------------------------------------|-----------------------------------------------------------|-------|---------------------------|--|
| Location:  My Workspace / Histo                    | ory Papers                                                |       |                           |  |
| Replace file                                       | History165Final.doc                                       |       | Browse                    |  |
| *Title                                             | History165Final.doc                                       |       |                           |  |
| Description                                        |                                                           |       |                           |  |
| Copyright Status (more info)                       |                                                           |       | lacksquare                |  |
| Copyright Information                              | © 2005 Jerome Smith                                       |       |                           |  |
| Copyright Alert                                    | Display <u>copyright alert</u> and accessed by others.    | d rec | quire acknowledgment when |  |
| Access                                             | Display to non-members                                    | (pub  | olicly viewable)          |  |
| File Type (MIME)                                   | application                                               |       | msword -                  |  |
| Created By                                         | Jerome Smith                                              |       |                           |  |
| Creation Time                                      | 02/17/2005 01:34:00 PM                                    |       |                           |  |
| Last Modified                                      | 02/17/2005 01:34:00 PM                                    |       |                           |  |
| Last Modified By                                   | Judy Chen                                                 |       |                           |  |
| URL                                                | http://sakai.gstate.edu/acces<br>-922/History165Final.doc | s/co  | ntent/group/1075771392979 |  |
| <b>Email Notification</b>                          | None - No notification                                    | •     |                           |  |
| <b>Update</b> Cancel                               |                                                           |       |                           |  |

# **Edit Folder Properties**

| marked with *.           | oose 'Update' at th                               | e bottom. R  | equired item  | IS              |              |
|--------------------------|---------------------------------------------------|--------------|---------------|-----------------|--------------|
| Location: Wy Workspace / |                                                   |              |               |                 |              |
| *Title                   | History Papers                                    |              |               |                 |              |
| Description              |                                                   |              |               |                 |              |
| Access                   | Display to nor                                    | n-members    | (publicly vie | wable)          |              |
|                          | Note: Making a fold in the folder also available. |              |               | s will make eve | erything     |
| Created By               | Jerome Smith                                      |              |               |                 |              |
| Creation Time            | 02/17/2005 01:34                                  | 4:00 PM      |               |                 |              |
| Last Modified            | 02/17/2005 01:34                                  | 4:00 PM      |               |                 |              |
| Last Modified By         | Judy Chen                                         |              |               |                 |              |
| Permissions              | Role                                              | Read         | New           | Revise          | Delete       |
|                          | Access                                            | <b>✓</b>     |               |                 |              |
|                          | Maintain                                          | $\checkmark$ | $\checkmark$  | $\checkmark$    | $\checkmark$ |
| Email Notification       | None - No notific                                 | ation        | <b>V</b>      |                 |              |
| <b>Update</b> Cancel     |                                                   |              |               |                 |              |
|                          |                                                   |              |               |                 |              |

## **View Properties**

Location: My Workspace / History Papers

Title History165Final.doc

**Description** 

Lorem ipsum dolor sit amet, consectetuer adipiscing elit. Integer mollis dolor nec risus feugiat ultricies. Donec tincidunt euismod purus. Nulla libero libero, vehicula sit amet, commodo eu, vulputate accumsan, orci. Nulla urna velit, placerat ut, semper ac, porta quis, leo.

Copyright Information© 2005 Jerome SmithFile Type (MIME)Application/msword

Created By Jerome Smith

 Creation Time
 02/17/2005 01:34:00 PM

 Last Modified
 02/17/2005 01:34:00 PM

Last Modified By Judy Chen

**URL** http://sakai.gstate.edu/access/content/group/1075771392979

## **View Folder Properties**

Location: My Workspace /

Title History Papers

**Description** 

Lorem ipsum dolor sit amet, consectetuer adipiscing elit. Integer mollis dolor nec risus feugiat ultricies. Donec tincidunt euismod purus. Nulla libero libero, vehicula sit amet, commodo eu, vulputate accumsan, orci. Nulla urna velit, placerat ut, semper ac, porta quis, leo.

Created By Jerome Smith

 Creation Time
 02/17/2005 01:34:00 PM

 Last Modified
 02/17/2005 01:34:00 PM

Last Modified By Judy Chen

Return

| add itelli(3)                                                           |                                                                                                                  |
|-------------------------------------------------------------------------|------------------------------------------------------------------------------------------------------------------|
| Type a title for a new folder, enter p<br>Required items marked with *. | properties and then choose 'Add' at the bottom.  this item type is the                                           |
| Location: 🗀 My Workspace / Hist                                         | cory Papers default, can choose                                                                                  |
| Change Item Type                                                        | Folder                                                                                                           |
| Select number of files to upload                                        | 1                                                                                                                |
| Folder                                                                  |                                                                                                                  |
| *Title                                                                  | Fall 2004                                                                                                        |
| Properties                                                              |                                                                                                                  |
| Description                                                             |                                                                                                                  |
| Access                                                                  | Display to non-members (publicly viewable)                                                                       |
|                                                                         | Note: Making a folder available to non-members will make everything in the folder also available to non-members. |
| Email Notification                                                      | None - No notification only show Email Notification if in                                                        |
| Add Cancel                                                              | a work site                                                                                                      |