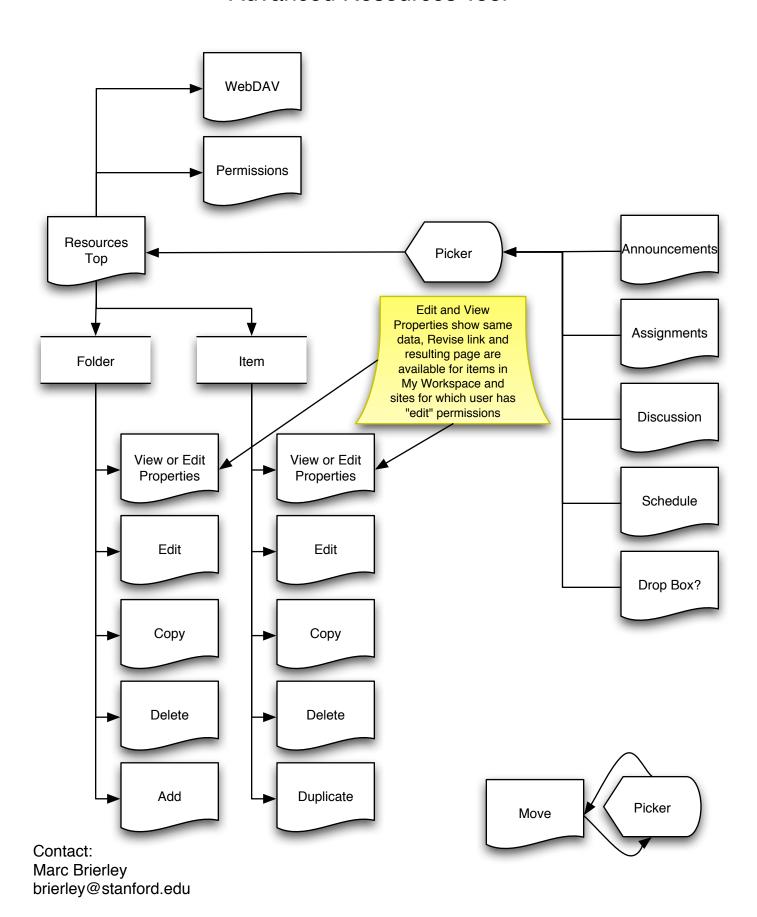

w Properties" or "Edit Properties"
- -combined "Add Item" and "Add Folder" to "Add" and then changed default "Add" item for folders to be the folder item
- -added multiple folder dropdown menu on ad folder page

#### changes for 4/24/05 version:

-major revision

#### changes for 4/21/05 version:

- -added more link descriptions (post-its) to Repository Top page
- -added My Workspace and site icons (placeholders until new icons are made or permission for use is granted
- -removed Closer Picker buttons in pickers and put initial "select item" in blank text box -organized Top and picker into My Workspace, My Class Sites, My Project Sites, and My Portfolio Sites

#### ToDo:

- -extension or filename for text/html item type
- -edit screens for other items types

# **Advanced Resources Tool**





# **Edit Properties**

| Modify item properties and then cho marked with *. | ose 'Update' at the bottom. R                             | equi  | red items                 |  |
|----------------------------------------------------|-----------------------------------------------------------|-------|---------------------------|--|
| Location:  My Workspace / Histo                    | ory Papers                                                |       |                           |  |
| Replace file                                       | History165Final.doc                                       |       | Browse                    |  |
| *Title                                             | History165Final.doc                                       |       |                           |  |
| D