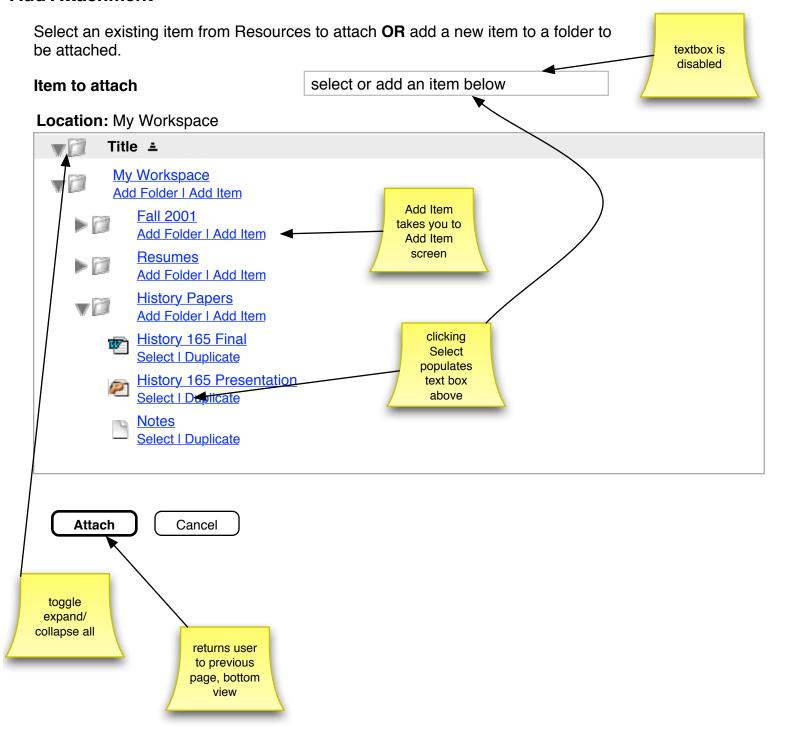

#### **Add Attachment**

#### changes for 4/21/05 version:

- -added more link descriptions (post-its) to Repository Top page
- -added My Workspace and site icons (placeholders until new icons are made or permission for use is granted
- -removed Closer Picker buttons in pickers and put initial "select item" in blank text box -organized Top and picker into My Workspace, My Class Sites, My Project Sites, and My Portfolio Sites