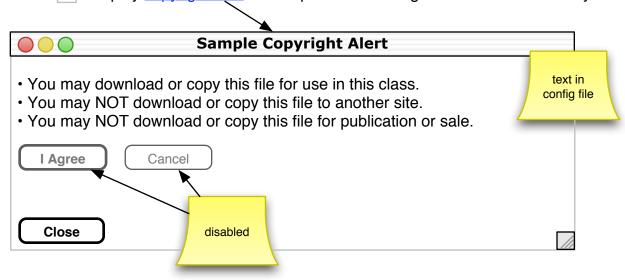

# Pop-ups & menus from previous page

Display copyright alert and require acknowledgment when accessed by others.

\*Copyright Status (more info)

Use custom copyright