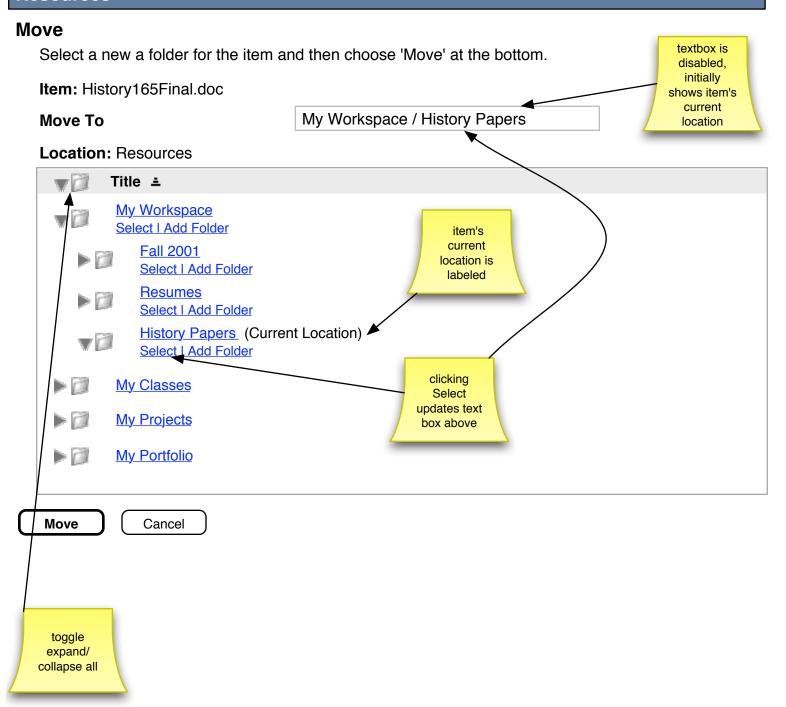

#### changes for 4/21/05 version:

- -added more link descriptions (post-its) to Repository Top page
- -added My Workspace and site icons (placeholders until new icons are made or permission for use is granted
- -removed Closer Picker buttons in pickers and put initial "select item" in blank text box -organized Top and picker into My Workspace, My Class Sites, My Project Sites, and My Portfolio Sites