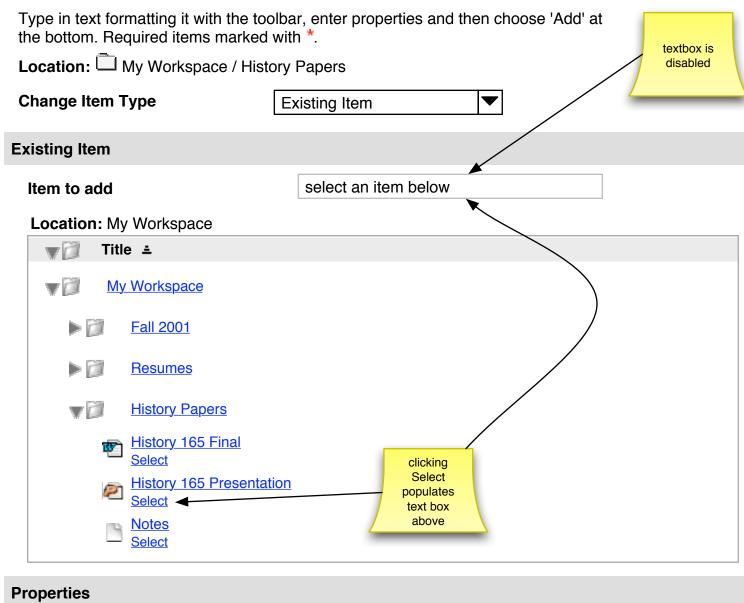

#### changes for 4/21/05 version:

- -added more link descriptions (post-its) to Repository Top page
- -added My Workspace and site icons (placeholders until new icons are made or permission for use is granted
- -removed Closer Picker buttons in pickers and put initial "select item" in blank text box -organized Top and picker into My Workspace, My Class Sites, My Project Sites, and My Portfolio Sites