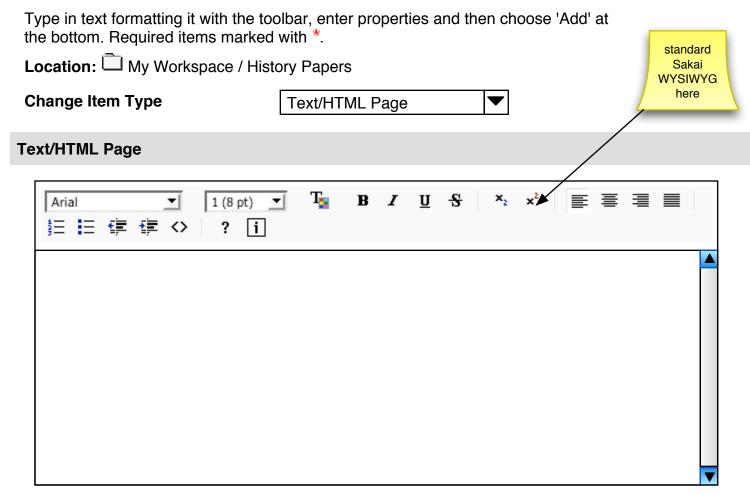

## **Change Item Type**

File Upload
URL (link to website)
Text/HTML Page
Existing Item
Form Item