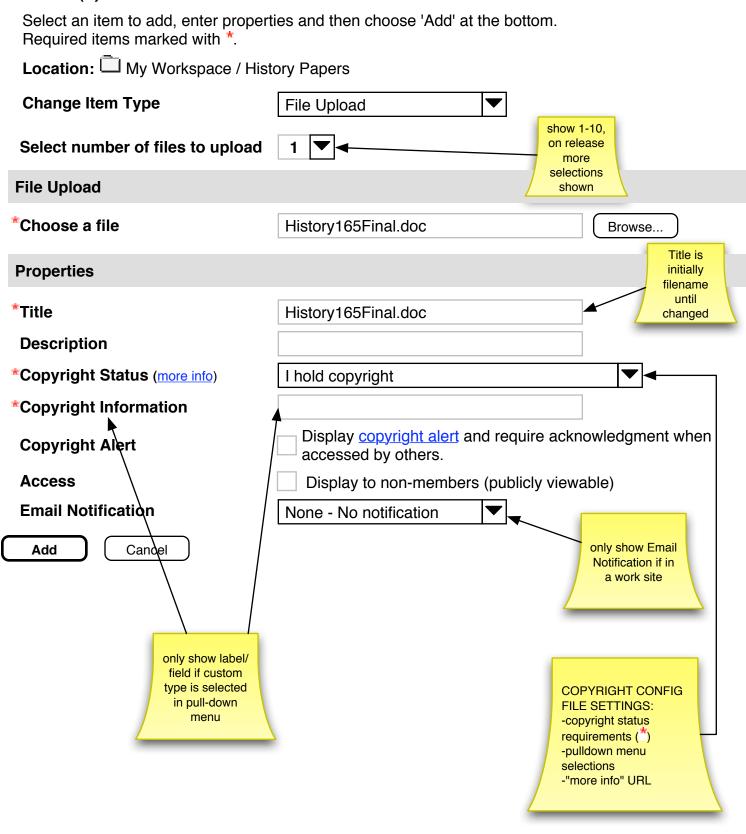

# Add Item(s)

| Select an item to add, enter proper Required items marked with *. | ties and then choose 'Add' at the bottom. |                                |
|-------------------------------------------------------------------|-------------------------------------------|--------------------------------|
| Location: 🗀 My Workspace / Hist                                   | tory Papers                               |                                |
| Change Item Type                                                  | File Upload ▼                             |                                |
| Select number of files to upload                                  | 2 🔻                                       |                                |
| File Upload (1 of 2)                                              |                                           |                                |
| *Choose a file                                                    | History165Draft.doc                       | Browse                         |
| Properties                                                        |                                           |                                |
|                                                                   |                                           |                                |
| File Upload (2 of 2)                                              |                                           |                                |
| *Choose a file                                                    | History165Final.doc                       | Browse                         |
| Properties                                                        |                                           |                                |
|                                                                   |                                           | only show Email                |
| Email Notification                                                | None - No notification                    | Notification if in a work site |
| Add Cancel                                                        |                                           |                                |

**Note:** You can only upload 20MB worth of files at one time. You may need to upload large files one at a time.